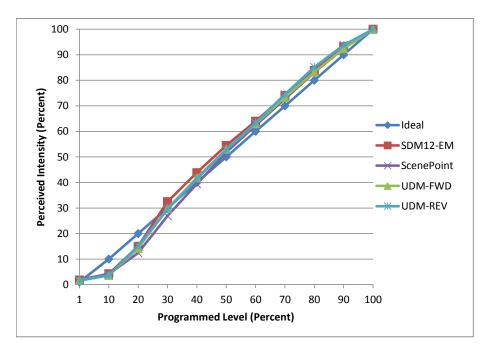

| Dimmer Tested Against:              | SDM12-EM | Scenepoint | UDM-FWD | UDM-REV |
|-------------------------------------|----------|------------|---------|---------|
| Pass/Fail                           | Pass     | Pass       | Pass    | Pass    |
| Best-Fit Power Profile:             |          |            |         |         |
| Minimum ON                          | 1        | 1          | 1       | 1       |
| Maximum ON                          | 64       | 66         | 65      | 64      |
| Adjust                              | 35       | 30         | 30      | 30      |
| Light Output Range (vs. non-dimmed) |          |            |         |         |
| Maximum (Perceived)                 | 95.5%    | 95.0%      | 95.3%   | 95.6%   |
| Minimum (Perceived)                 | 1.7%     | 1.8%       | 1.6%    | 1.5%    |
| Minimum (Measured)                  | 0.0%     | 0.0%       | 0.0%    | 0.0%    |